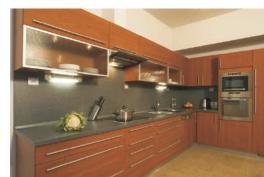

#### **HIGH LIGHTS**

- 100% Vaastu
- All premium luxury flats
- Quality construction
- Good cross ventilation
- Prime residential area
- Peaceful, pollution free area

- Structure : R.C.C. Framed structure.
- Superstructure: Good quality bricks with cement mortar.
  - Finishing : Plastering on both sides with sponge finish and birla/JK/wall putty luppam smooth finishing in all rooms.
  - : Vitrified Tile 800x800 in living, dining, bed rooms and kitchen. Toilets are Flooring with anti-skid tiles.
- Doors : Main door shall be made with teak wood frame and designed Teak shutter with good safety fittings.
- Other Doors : Teak wood frames with best quality flush doors.
- Windows : UPVC frames with fully glazed shutters with Safety grills.
- Kitchen : Granite platform with stainless steel sink along with wall cladding Upto 2 feet with glazed tiles.
- **Toilets** : Standard Ceramic tiles flooring and glazed tiles dadooing upto 6'0" height ,E.W.C. Of Cera, Hindware or equivalent making with good quality sanitary fitting.
- Painting : Internal walls: Luppam finish in hall, dining and bed rooms with emulsion paint External wall: Water proof emulsion paint equivalent to apex or weather coat.
- Electrical :Common electrical points with concealed copper wiring with modular switches, AC point, Geyser point, socket for T.V., Fridge, Grinder, Internet point & Inverter point.
- Water : Individual water connection from overhead tank.
- : Concealed piping with good quality fittings of plumber, Jaquar or equivalent Plumbing making. Tube well water through overhead tank.
- 1 Lift : Six passenger lift of standard make.