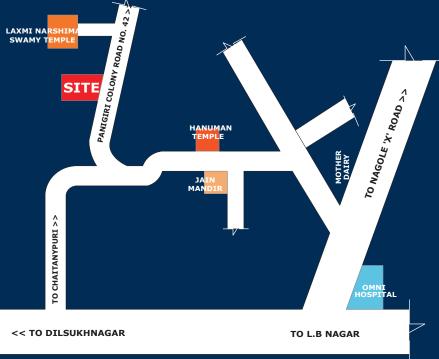

### Location Plan

#### **PROMOTERS:** S.S. CONSTRUCTIONS

Flat No.101, NavyaTowers, Road No.1, Income Tax Colony, SRK Puram, Kothapet, Hyderabad Cell No: 9849997429, www.ssinfraconstructions.com

> **SITE ADDRESS: NAVYA LOTUS,** Plot No :20 PHANIGIRI COLONY, Hyderabad.

@ PHANIGIRI COLONY

A home for generations to come.....

A project by S.S Constructions