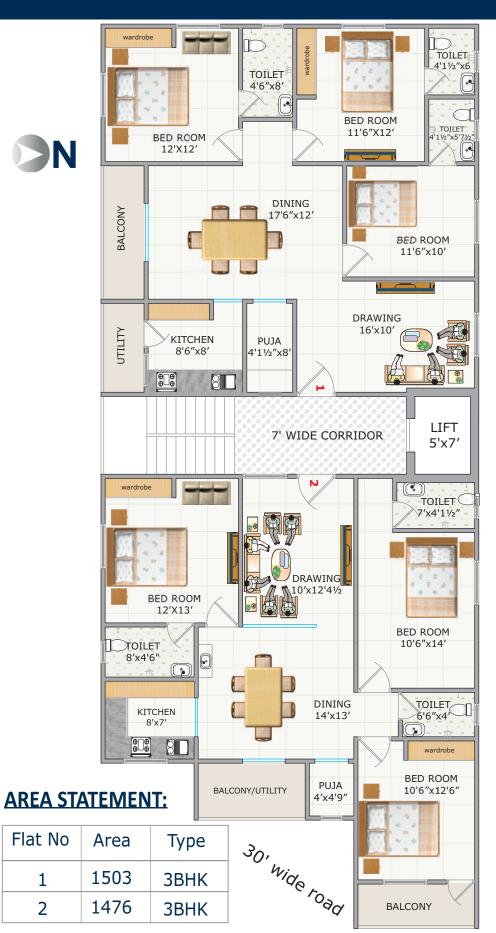

GRUHA** 



**NAVYA KUTEER I &II AT KONDAPUR** 



NAVYA PEARL AT SAMATHAPURI COLONY , NAGOLE.



**NAVYA GREEN** AT SRINAGAR COLONY



**NAVYA JUBILANT** AT FILM NAGAR



**NAVYA GARDENIA** AT KAMALAPURI, SRI NAGAR COLONY.



**NAVYA NEST AT KONDAPUR** 

#### **Up Coming Projects:**



NAVYA METRO AT UPPAL BHAGATH





NAGOLE.

**NEAR BOTANICAL PARK AT KONDAPUR** 

### Location Plan



#### **PROMOTERS:** S.S. CONSTRUCTIONS

Flat No.101, NavyaTowers, Road No.1, Income Tax Colony, SRK Puram, Kothapet, Hyderabad Cell No: 9849997429, www.ssinfraconstructions.com

> **SITE ADDRESS: NAVYA LOTUS,** Plot No :20 PHANIGIRI COLONY, Hyderabad.



@ PHANIGIRI COLONY



A home for generations to come.....

A project by S.S Constructions

## Typical floor plan

# **Specifications:**



Flat No

1

2



#### **HIGH LIGHTS**

- 100% Vaastu
- All premium luxury flats
- Quality construction
- Good cross ventilation
- Prime residential area
- Peaceful, pollution free area







- Structure : R.C.C. Framed structure.
- Superstructure: Good quality bricks with cement mortar.
  - Finishing : Plastering on both sides with sponge finish and birla/JK/wall putty luppam smooth finishing in all rooms.
  - : Vitrified Tile 800x800 in living, dining, bed rooms and kitchen. Toilets are Flooring with anti-skid tiles.
- Doors : Main door shall be made with teak wood frame and designed Teak shutter with good safety fittings.
- Other Doors : Teak wood frames with best quality flush doors.
- Windows : UPVC frames with fully glazed shutters with Safety grills.
- Kitchen : Granite platform with stainless ste